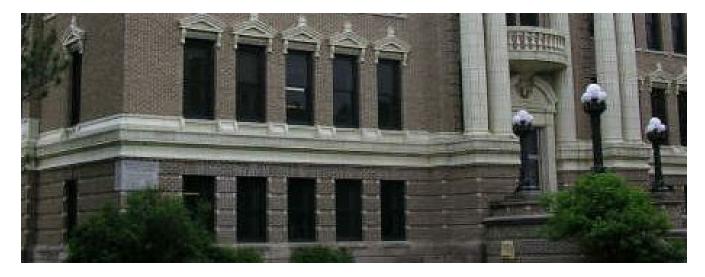

## **VALLEY COUNTY COURTHOUSE**

Client: Valley County Completed: April, 2007 Location: Ord, NE Size: 40,000SF Services: Construction Management Industry: Community Facilities

## Project Summary:

This was a HVAC, electrical, and window renovation to the courthouse. This is an older, historical type courthouse wherein the commissioners desired to maintain the historical look of the building to greatest extent possible. We were able to bring forth a mechanical option that would give the building greatly increased energy efficiency while maintaining the historical aesthetics of the courthouse. New windows that complemented the original design were also incorporated into the project. All renovations were completed while the Courthouse was in operation.