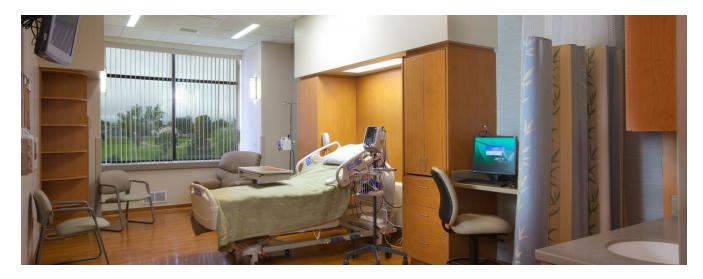

## **Project Summary:**

Jennie M Melham Memorial Medical Center is a completed project that included 41,600SF of new addition and 15,000SF of renovation. The addition included a new bed wing with 23 private patient rooms, and 2 LDRs. Renovations included administration, Physical Therapy, and Pharmacy areas. In the Long-term Care area, the activities room, family room and entryway were renovated and a new entrance and patio area were added. This project that was completed on time and under budget.