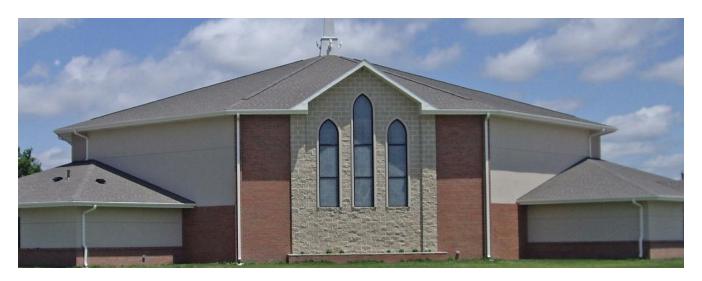

## **FIRST BAPTIST CHURCH**

Client: First Baptist Church Completed: May, 2008 Location: Norfolk, NE

Size: 22,000 SF

Services: Design/Build Industry: Religious

## **Project Summary:**

New 22,000 SF facility to replace building damaged by fire. The building consists of the sanctuary, fellowship hall/gym, offices and classrooms. The sanctuary includes a full stage wired for Data/Video and Sound Monitor with PA using recessed stage pocket electrical boxes, dressing rooms, lobby and music rehearsal rooms, Sound Booth with Video Projection, Master Sound System and PA, Stage Lighting and Integral Lutron Maestro Light Dimming System, and upper balcony with Theatre Seating.